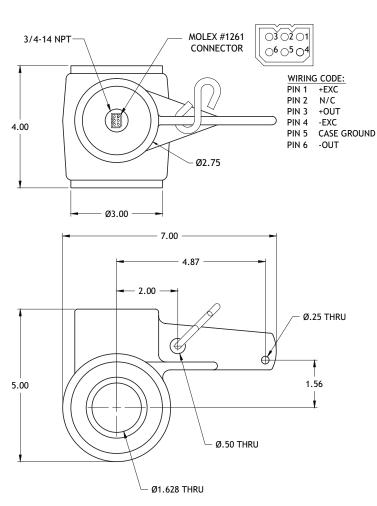

## Polished Rod Load Cell

All dimensions are in inches, unless otherwise noted. Also available in metric units.

| PERFORMANCE SPECIFICATION   | IS (FSO is Full Scale Output) | Capacity (lbs) | Ordering Example |
|-----------------------------|-------------------------------|----------------|------------------|
| EXCITATION                  | 5 VDC to 15 VDC               | 30,000         | XLDR-030K        |
| OUTPUT                      | 2 mV/V Nominal                | 50,000         | XLDR-050K        |
| BRIDGE RESISTANCE           | 700 Ohms Nominal              |                |                  |
| INSULATION RESISTANCE       | 1 Megaohm                     |                |                  |
| LINEARITY                   |                               |                |                  |
| HYSTERESIS                  | ±0.50% FSO, Combined          |                |                  |
| REPEATABILITY               |                               |                |                  |
| ZERO BALANCE                | ±1.0% FS0                     |                |                  |
| OPERATING TEMP RANGE        | -40 to +175°F (-40 to +80°C)  |                |                  |
| COMPENSATED TEMP RANGE      | 0 to +150°F (-18 to +65°C)    |                |                  |
| THERMAL EFFECTS             |                               |                |                  |
| on Zero                     | ±0.05% FSO/°F                 |                |                  |
| on Span                     | ±0.02% Reading/°F             |                |                  |
| SAFE OVERLOAD               | 200% of Capacity              |                |                  |
| FATIGUE LIFE, NO. OF CYCLES | 50,000,000                    |                |                  |
| STANDARD CALIBRATION        | Compression                   |                |                  |
|                             |                               |                |                  |

## Features

- Supplied with set of spherical washers
- Cable with mating connector supplied
- High resistance bridge available

## Deta Drawing

• 99-3468-0000