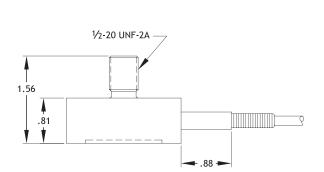

OPTIONAL TENSION PLATE AVAILABLE: ORDER DMi P/N: 99-2718-0200

10FT OF 4-CONDUCTOR CABLE WIRING CODE:

White +Output Green -Output

Black -Input Red +Input

All dimensions are in inches, unless otherwise noted. Also available in metric units.