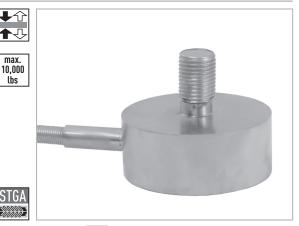

## Measuring ranges

• 25 to 10,000 lbs

- Tension/Compression
- Low Profile
- 0.15% Linearity
- Integral Mounting Stud
- Stainless Steel Construction

- Cable Length
- Extended Compensated Temperature Range
- Bridge Resistance
- Tension Plate
- In-line Amplifier