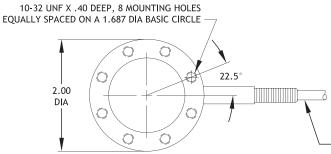

OPTIONAL TENSION PLATE AVAILABLE: ORDER DMi P/N: 99-2718-0200

10FT OF 4-CONDUCTOR CABLE WIRING CODE:

White +Output Green -Output

Black -Input Red +Input

All dimensions are in inches, unless otherwise noted. Also available in metric units.