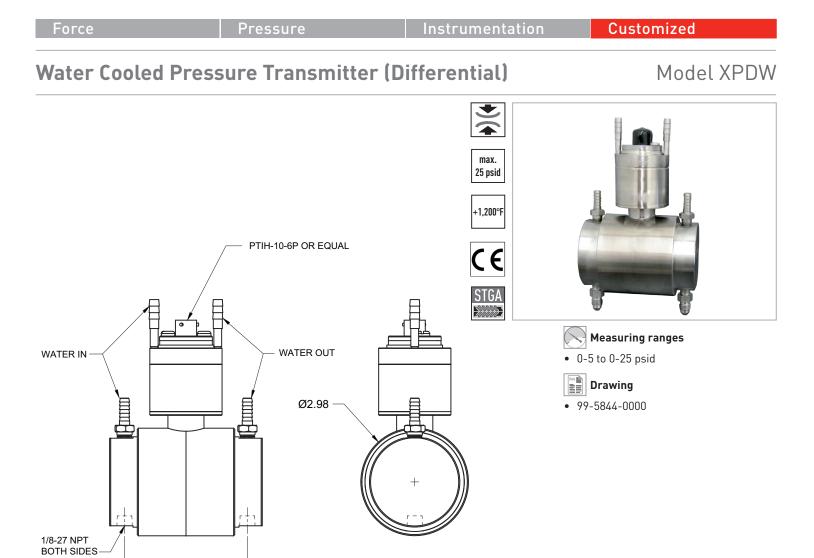

All dimensions are in inches, unless otherwise noted. Also available in metric units.

3.40

| PERFORMANCE SPECIFICATIONS (FSO is Full Scale Output)     |                                          | Capac | ity (psid)                     | Ordering Example | Output                          |               |                                   |
|-----------------------------------------------------------|------------------------------------------|-------|--------------------------------|------------------|---------------------------------|---------------|-----------------------------------|
| EXCITATION<br>0-5 VDC<br>4-20mA, 2-wire<br>4-20mA, 3-wire | 12-40 VDC<br>15-40 VDC<br>11-28 VDC      |       | 5                              | XPDW-1A-005D     | 4-20mA, 2-wire                  |               |                                   |
|                                                           |                                          |       | 10                             | XPDW-3A-010D     | 4-20mA, 3-wire                  |               |                                   |
|                                                           |                                          | 25    |                                | XPDW-1V-025D     | 0-5V                            |               |                                   |
| ACCURACY BFSL<br>Linearity<br>Hysteresis                  | ±0.25% FSO, Combined                     |       |                                |                  |                                 |               |                                   |
| REPEATABILITY                                             | ±0.05% FS0                               | Pin   | 0-5V                           | 4-20mA, 2-wire   | 4-20mA, 3-wire                  | How to order  |                                   |
| LINE PRESSURE                                             | 300 psi                                  | Α     | +Supply                        | +Supply          | +Supply                         | XPDW - 3A - 0 | 01D                               |
| OVERLOAD SAFE                                             | 300 psi differential pressure<br>(+side) | В     | Output Common<br>Supply Return | NO LODDECTION    | Output Common/<br>Supply Return | T T           | T                                 |
| PRESSURE CONNECTION                                       | 1/8-27 NPT female                        | С     | Output Common<br>Supply Return | NO LODDECTION    | Output Common/<br>Supply Return | Output Of     | <b>I</b><br>Range                 |
| MAX. MEDIA OPERATING<br>TEMPERATURE                       | 1,200°F                                  | D     | +Output                        | +Output          | +Output                         |               | x: 001D = 1 psid<br>005D = 5 psid |
| MEDIA                                                     | Hot air                                  | E     | No Connection                  | Case Ground      | No Connection                   |               | 030D = 30 psid                    |
| WETTED PART MATERIAL                                      | 316 Stainless Steel                      | F     | No Connection                  | No Connection    | No Connection                   |               |                                   |